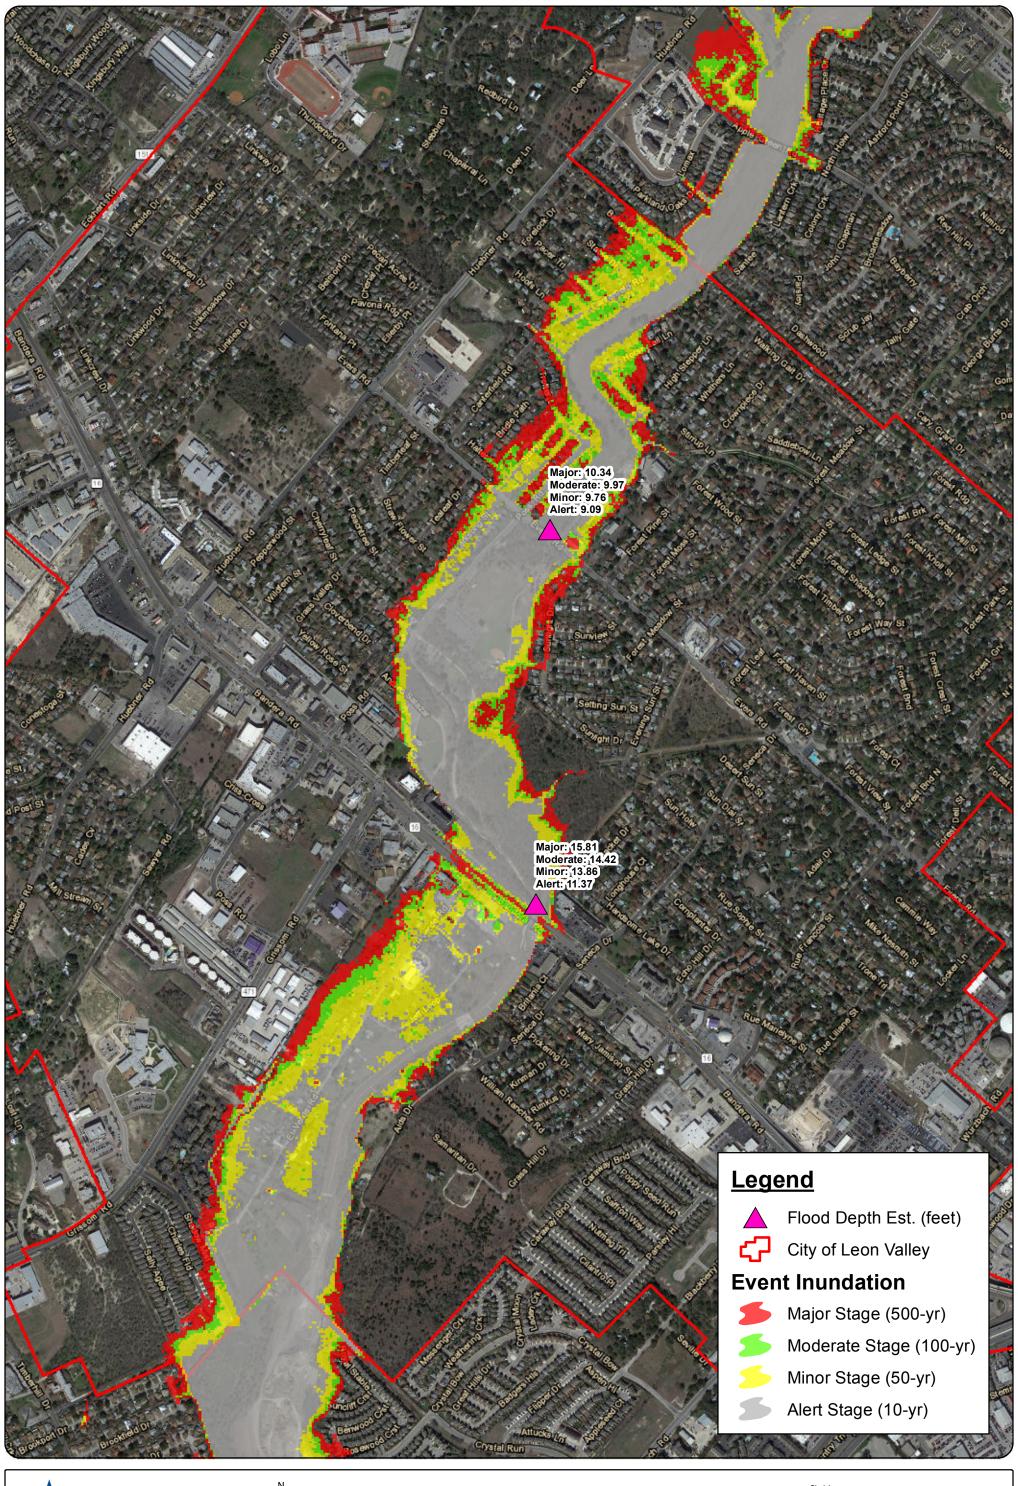

## **City of Leon Valley - Flood Inundation**

Disclaimer:

The GIS material included with this transmittal is made available as a public service. The maps and/or data are to be used for reference and/or informational purposes only and may not have been prepared for or be suitable for legal, engineering, or surveying purposes. It does not represent an on-the-ground survey and represents only the approximate relative location of property boundaries. The data herein shall be used and relied upon only at the user's sole risk, and the user agrees to indemnify and hold harmless the San Antonio River Authority, its officials and employees from any liability arising out of the use of the data or information provided. If there are any questions about the appropriateness of this data, please email saragis@sara-tx.org.