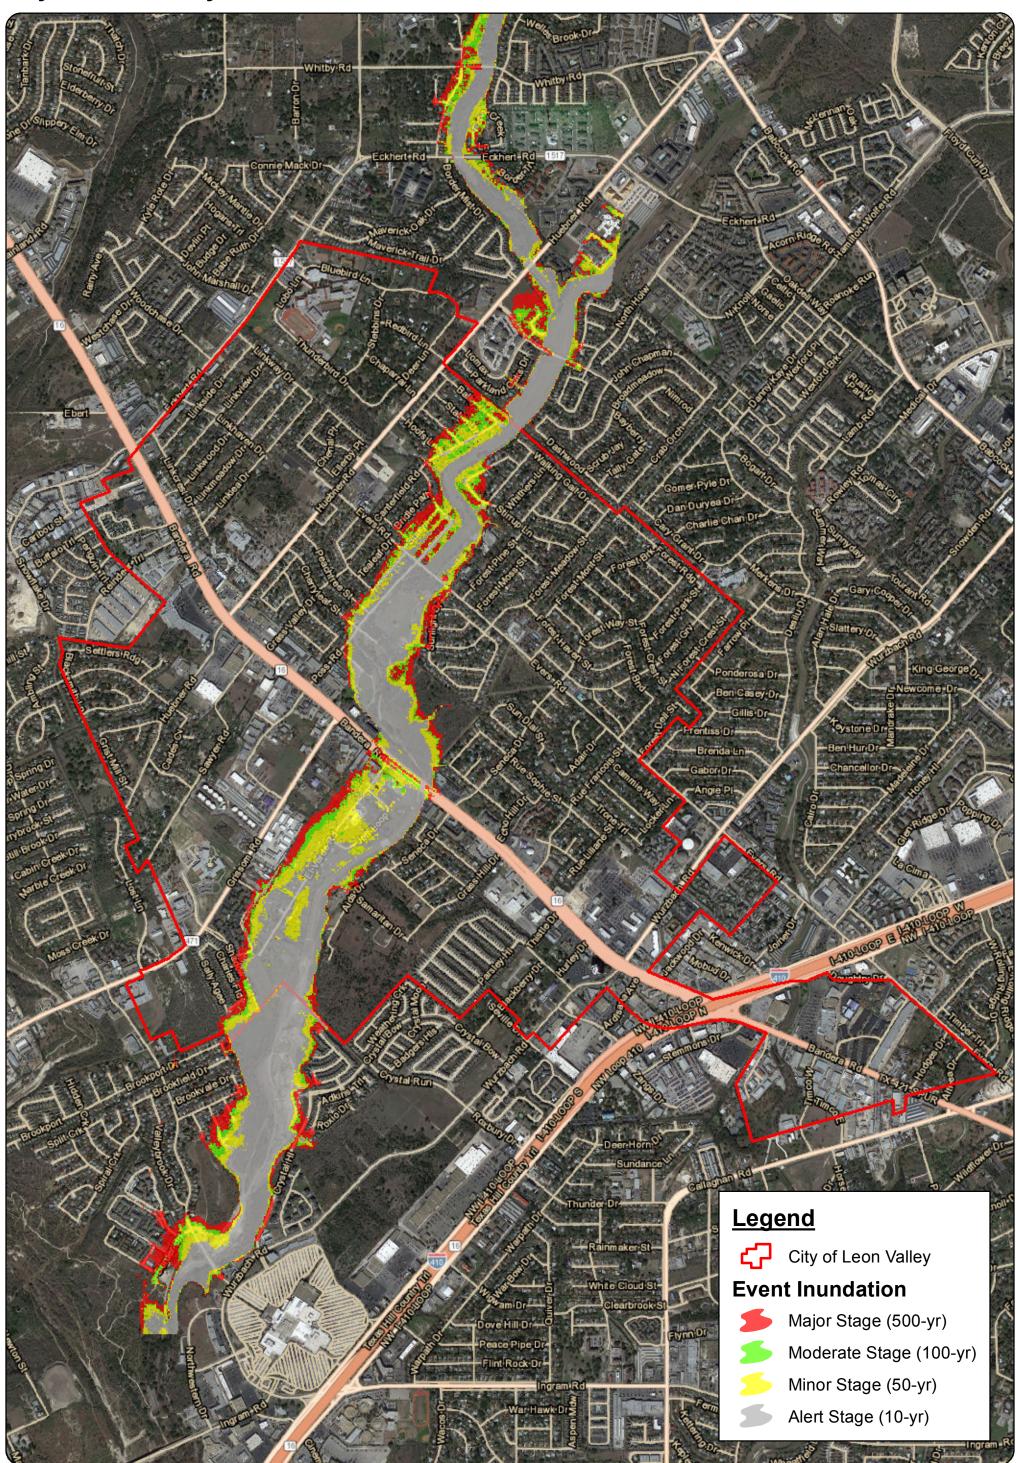

## City of Leon Valley - Flood Inundation

Disclaimer: The GIS material included with this transmittal is made available as a public service. The maps and/or data are to be used for reference and/or informational purposes only and may not have been prepared for or be suitable for legal, engineering, or surveying purposes. It does not represent an on-the-ground survey and represents only the approximate relative location of property boundaries. The data herein shall be used and relied upon only at the user's sole risk, and the user agrees to indemnify and hold harmies the San Antonio River Authority, its officials and employees from any liability arising out of the use of the data or information provided. If there are any questions about the appropriateness of this data, please email saragis@sara-tx.org.