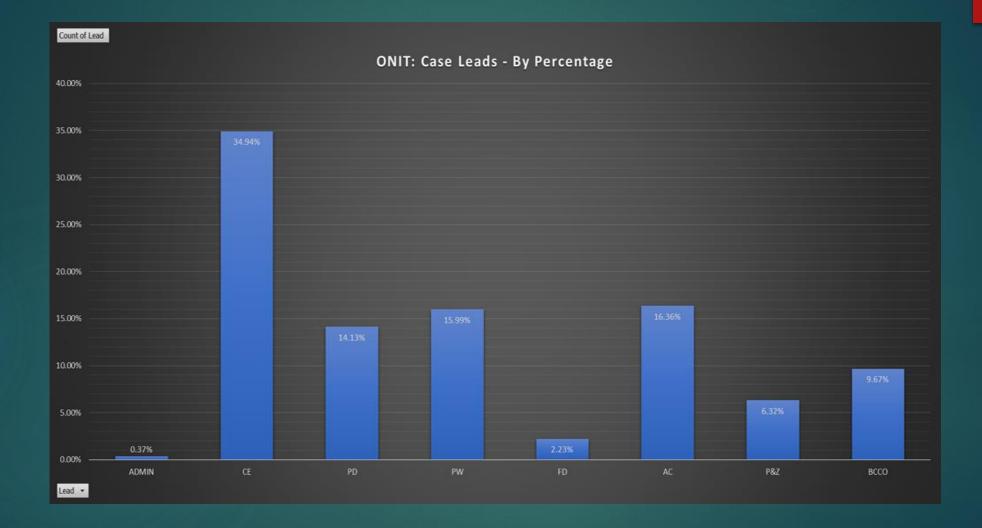

.64   | 20.87884%                                  |
| October   | \$ 256,224.43   | \$ 256,708.90   | \$ 269,182.81   | \$ 267,005.40   | \$ 270,369.96   |                 | \$ 263,898.30   | 1                                          |
| November  | \$ 327,197.02   | \$ 330,377.00   | \$ 339,544.33   | \$ 317,139.01   | \$ 364,693.66   |                 | \$ 335,790.20   |                                            |
| December  | \$ 236,722.83   | \$ 253,539.46   | \$ 296,039.19   | \$ 280,913.40   | \$ 278,923.04   |                 | \$ 269,227.58   | 2                                          |
| TOTAL     | \$ 3,196,996.03 | \$ 3,193,897.36 | \$ 3,384,435.71 | \$ 3,381,326.49 | \$ 3,393,071.74 | \$ 2,887,631.65 | \$ 3,384,379.18 | 0.3473563%                                 |

ONIT



#### ONIT





# Library

| New Member Accounts FY21 SEP Comparison |        |        |        |   |        |        |  |  |  |  |  |  |  |
|-----------------------------------------|--------|--------|--------|---|--------|--------|--|--|--|--|--|--|--|
|                                         | JUL-21 | AUG-21 | SEP-21 |   | SEP-20 | SEP-19 |  |  |  |  |  |  |  |
| LV Employee                             | 1      | 0      | 0      |   | 0      | 0      |  |  |  |  |  |  |  |
| LV Adult                                | 20     | 14     | 16     |   | 3      | 27     |  |  |  |  |  |  |  |
| LV Youth                                | 2      | 3      | 1      |   | 0      | 2      |  |  |  |  |  |  |  |
| LV Business                             | 1      | 0      | 0      |   | 0      | 0