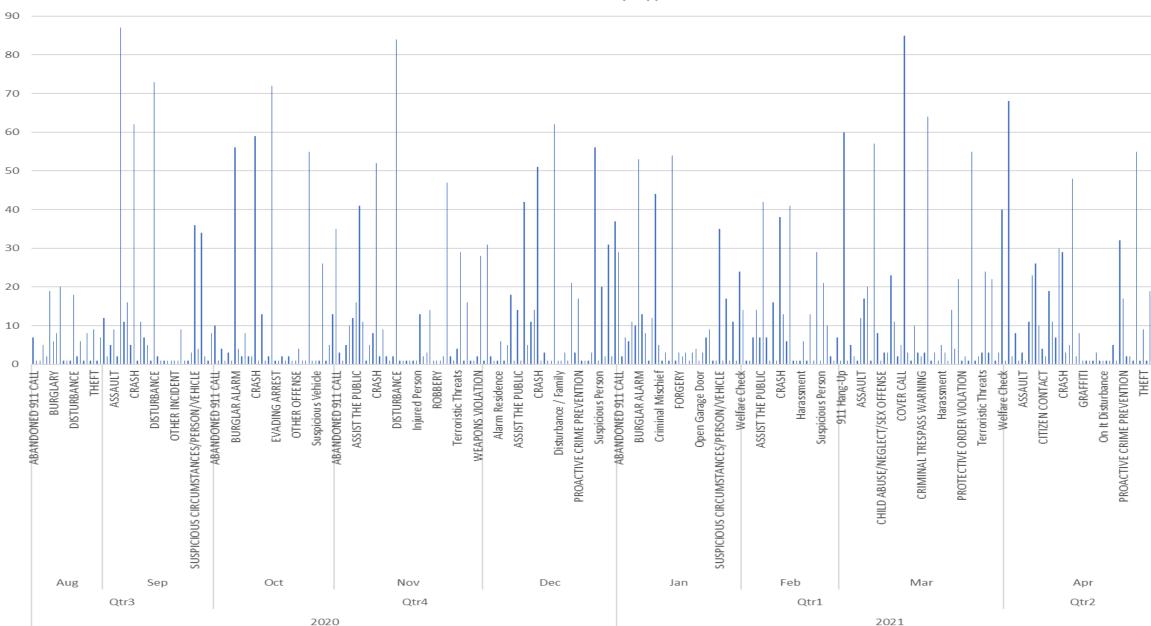

Years • Quarters • DATE • RESULT •

Count of RESULT CODE

+ -

Count of INCIDENT/ OFFENSE TYPES

Calls By Type

Total