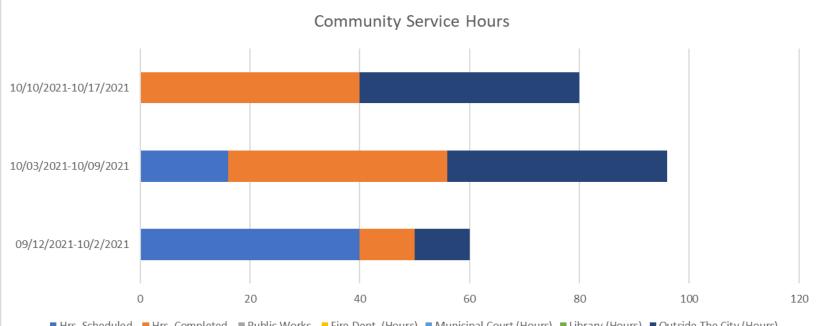

#### COURT

■ Hrs. Scheduled ■ Hrs. Completed ■ Public Works ■ Fire Dept. (Hours) ■ Municipal Court (Hours) ■ Library (Hours) ■ Outside The City (Hours)

|                          |           |           |        | Fire    | Municipal |         | Outside  |
|--------------------------|-----------|-----------|--------|---------|-----------|---------|----------|
| Weekly Date for          | Hrs.      | Hrs.      | Public | Dept.   | Court     | Library | The City |
| <b>Community Service</b> | Scheduled | Completed | Works  | (Hours) | (Hours)   | (Hours) | (Hours)  |
| 09/12/2021-10/2/2021     | 40        | 10        |        |         |           |         | 10       |
| 10/03/2021-10/09/2021    | 16        | 40        |        |         |           |         | 40       |
| 10/10/2021-10/17/2021    |           | 40        |        |         |           |         | 40       |