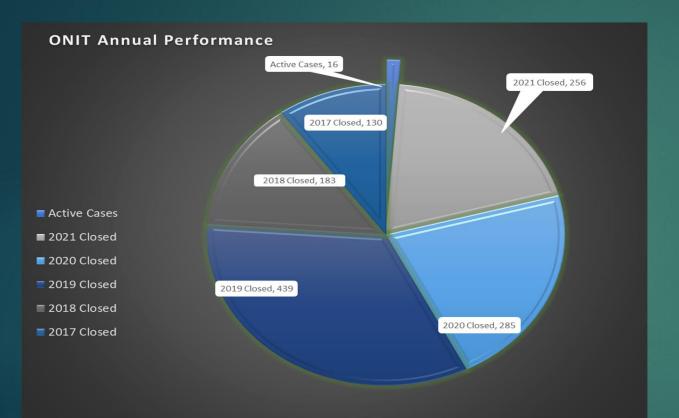

884%                                  |
| October   | \$ 256,224.43   | \$ 256,708.90   | \$ 269,182.81   | \$ 267,005.40   | \$ 270,369.96   |                 | \$ 263,898.30   | 1                                          |
| November  | \$ 327,197.02   | \$ 330,377.00   | \$ 339,544.33   | \$ 317,139.01   | \$ 364,693.66   |                 | \$ 335,790.20   |                                            |
| December  | \$ 236,722.83   | \$ 253,539.46   | \$ 296,039.19   | \$ 280,913.40   | \$ 278,923.04   |                 | \$ 269,227.58   | 2                                          |
| TOTAL     | \$ 3,196,996.03 | \$ 3,193,897.36 | \$ 3,384,435.71 | \$ 3,381,326.49 | \$ 3,393,071.74 | \$ 2,887,631.65 | \$ 3,384,379.18 | 0.3473563%                                 |

ONIT



#### ONIT





# Library

| New Member Accounts FY21 SEP Comparison |        |        |        |   |        |        |  |  |  |  |  |  |  |
|-----------------------------------------|--------|--------|--------|---|--------|--------|--|--|--|--|--|--|--|
|                                         | JUL-21 | AUG-21 | SEP-21 |   | SEP-20 | SEP-19 |  |  |  |  |  |  |  |
| LV Employee                             | 1      | 0      | 0      |   | 0      | 0      |  |  |  |  |  |  |  |
| LV Adult                                | 20     | 14     | 16     |   | 3      | 27     |  |  |  |  |  |  |  |
| LV Youth                                | 2      | 3      | 1      |   | 0      | 2      |  |  |  |  |  |  |  |
| LV Business                             | 1      | 0      | 0      |   | 0      | 0      |  |  |  |