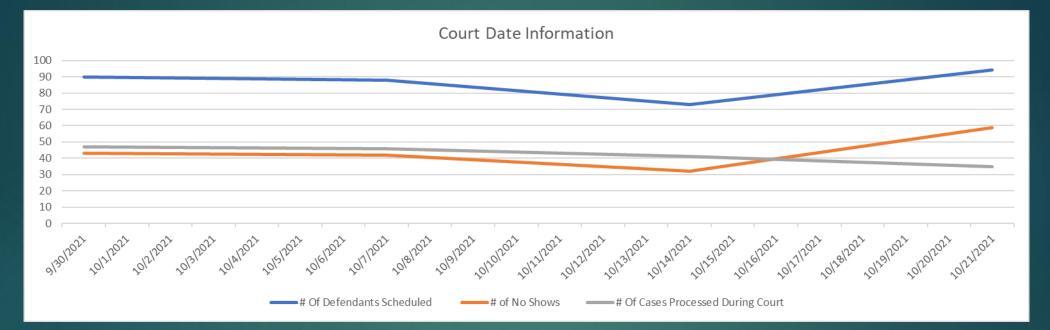

#### COURT

| Court Dates | # Of<br>Defendants<br>Scheduled | # of No<br>Shows | # Of Cases<br>Processed<br>During<br>Court |
|-------------|---------------------------------|------------------|--------------------------------------------|
| 9/30/2021   | 90                              | 43               | 47                                         |
| 10/7/2021   | 88                              | 42               | 46                                         |
| 10/14/2021  | 73                              | 32               | 41                                         |
| 10/21/2021  | 94                              | 59               | 35                                         |