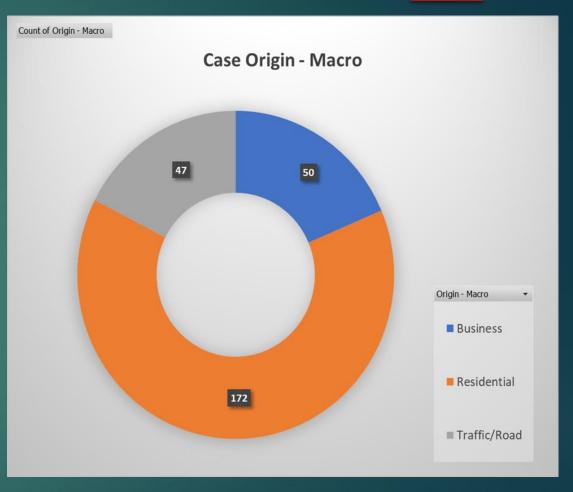

4%                                  |
| October   | \$ 256,224.43   | \$ 256,708.90   | \$ 269,182.81   | \$ 267,005.40   | \$ 270,369.96   |                 | \$ 263,898.30   | 1                                          |
| November  | \$ 327,197.02   | \$ 330,377.00   | \$ 339,544.33   | \$ 317,139.01   | \$ 364,693.66   |                 | \$ 335,790.20   |                                            |
| December  | \$ 236,722.83   | \$ 253,539.46   | \$ 296,039.19   | \$ 280,913.40   | \$ 278,923.04   |                 | \$ 269,227.58   | 2                                          |
| TOTAL     | \$ 3,196,996.03 | \$ 3,193,897.36 | \$ 3,384,435.71 | \$ 3,381,326.49 | \$ 3,393,071.74 | \$ 2,887,631.65 | \$ 3,384,379.18 | 0.3473563%                                 |

ONIT



#### ONIT





# Library

| New Member Accounts FY21 SEP Comparison |        |        |        |   |        |        |  |  |  |  |  |  |  |
|-----------------------------------------|--------|--------|--------|---|--------|--------|--|--|--|--|--|--|--|
|                                         | JUL-21 | AUG-21 | SEP-21 |   | SEP-20 | SEP-19 |  |  |  |  |  |  |  |
| LV Employee                             | 1      | 0      | 0      |   | 0      | 0      |  |  |  |  |  |  |  |
| LV Adult                                | 20     | 14     | 16     |   | 3      | 27     |  |  |  |  |  |  |  |
| LV Youth                                | 2      | 3      | 1      |   | 0      | 2      |  |  |  |  |  |  |  |
| LV Business                             | 1      | 0      | 0      |   | 0      | 0      |  |  |  |