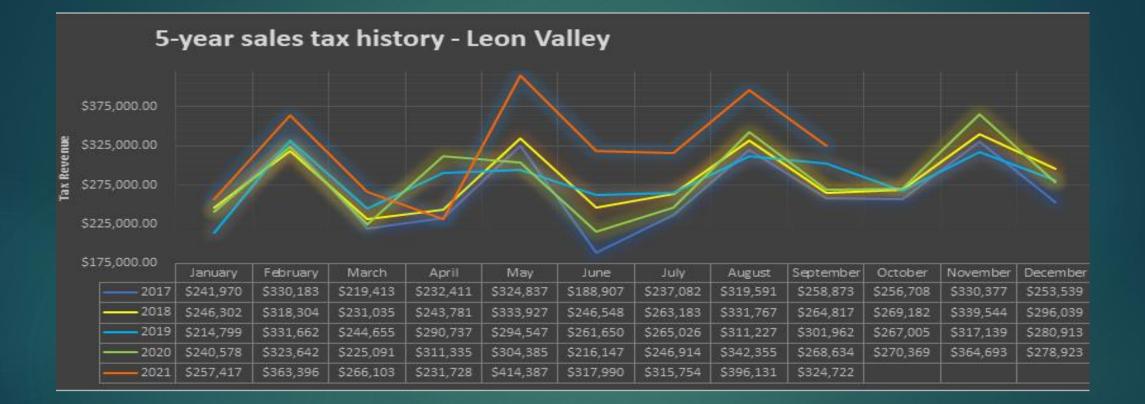

# ECONOMIC DEVELOPMENT

|           | 2016            | 2017            | 2018            | 2019            | 2020            | 2021            | Average         | Sales tax<br>percentage over<br>prior year |
|-----------|-----------------|-----------------|-----------------|-----------------|-----------------|-----------------|-----------------|--------------------------------------------|
| January   | \$ 235,680.62   | \$ 241,970.36   | \$ 246,302.77   | \$ 214,799.66   | \$ 240,578.33   | \$ 257,417.26   | \$ 239,458.17   | 6.99935%                                   |
| February  | \$ 286,870.37   | \$ 330,183.42   | \$ 318,304.72   | \$ 331,662.89   | \$ 323,642.59   | \$ 363,396.67   | \$ 325,676.78   | <b>37 12.28333%</b>                        |
| March     | \$ 236,207.69   | \$ 219,413.95   | \$ 231,035.50   | \$ 244,655.16   | \$ 225,091.95   | \$ 266,103.75   | \$ 237,084.67   | <b>3 18.22002%</b>                         |
| April     | \$ 232,456.34   | \$ 232,411.32   | \$ 243,781.75   | \$ 290,737.10   | \$ 311,335.84   | \$ 231,728.04   | \$ 257,075.07   | ·                                          |
| May       | \$ 332,377.06   | \$ 324,837.94   | \$ 333,927.19   | \$ 294,547.40   | \$ 304,385.25   | \$ 414,387.77   | \$ 334,077.10   | 36.13924%                                  |
| June      | \$ 239,166.85   | \$ 188,907.06   | \$ 246,548.71   | \$ 261,650.29   | \$ 216,147.58   | \$ 317,990.81   | \$ 245,068.55   | 47.11745%                                  |
| July      | \$ 246,512.81   | \$ 237,082.91   | \$ 263,183.86   | \$ 265,026.28   | \$ 246,914.11   | \$ 315,754.00   | \$ 262,412.33   | <b>37.88010%</b>                           |
| August    | \$ 324,597.22   | \$ 319,591.46   | \$ 331,767.88   | \$ 311,227.82   | \$ 342,355.11   | \$ 396,131.31   | \$ 337,611.80   | 3 15.70773%                                |
| September | \$ 242,982.79   | \$ 258,873.58   | \$ 264,817.00   | \$ 301,962.08   | \$ 268,634.32   | \$ 324,722.04   | \$ 276,998.64   | 20.87884%                                  |
| October   | \$ 256,224.43   | \$ 256,708.90   | \$ 269,182.81   | \$ 267,005.40   | \$ 270,369.96   |                 | \$ 263,898.30   | 1                                          |
| November  | \$ 327,197.02   | \$ 330,377.00   | \$ 339,544.33   | \$ 317,139.01   | \$ 364,693.66   |                 | \$ 335,790.20   |                                            |
| December  | \$ 236,722.83   | \$ 253,539.46   | \$ 296,039.19   | \$ 280,913.40   | \$ 278,923.04   |                 | \$ 269,227.58   | 2                                          |
| TOTAL     | \$ 3,196,996.03 | \$ 3,193,897.36 | \$ 3,384,435.71 | \$ 3,381,326.49 | \$ 3,393,071.74 | \$ 2,887,631.65 | \$ 3,384,379.18 | 0.3473563%                                 |