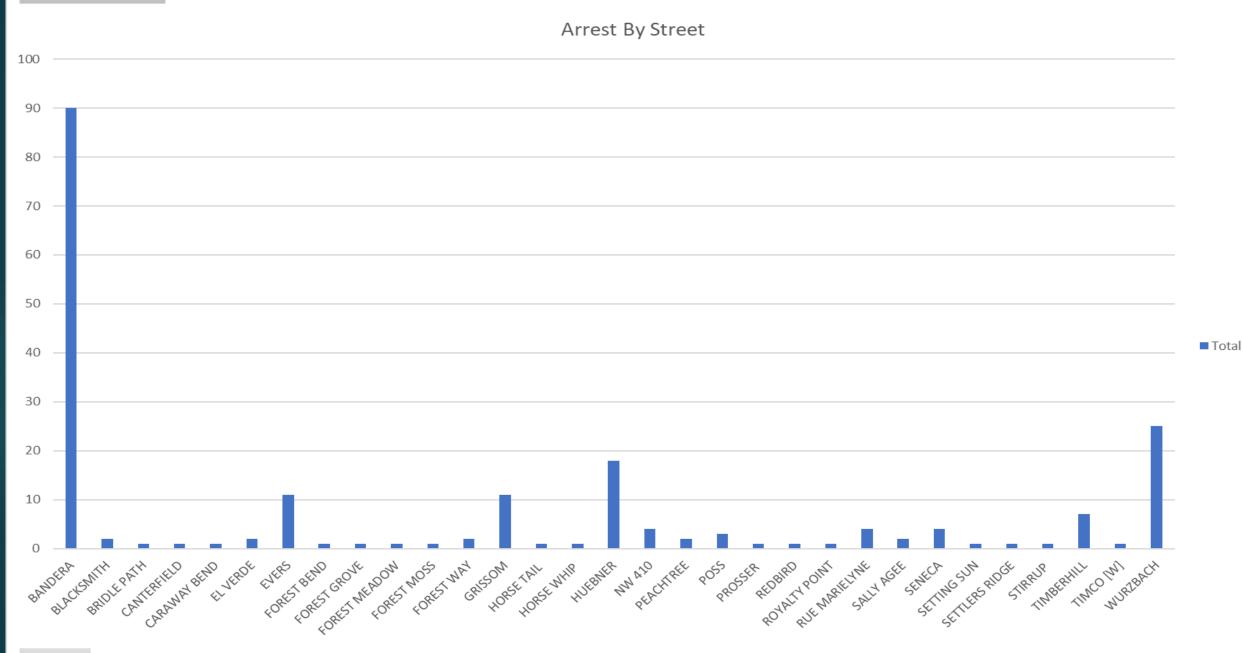

CITY DATA

AS OF OCTOBER 28, 2021

Count of OFFENSE CODE

Arrest By Type 14 12 10 Total 0 OTHER THEFT DWI OTHER THEFT DVI THEFT THEFT DWI THEFT DWI THEFT DWI OTHER THEFT EVADING ARREST WARRANT WEAPONS VIOLATION PUBLIC INTOXICATION TRAFFIC OFFENSE WARRANT ASSAULT EVADING ARREST PUBLIC INTOXICATION WEAPONS VIOLATION PUBLIC INTOXICATION TRAFFIC STOP/ TRAFFIC OFFENSE WARRANT ASSAULT WARRANT VIOLATION ASSAULT TRAFFIC STOP/ TRAFFIC OFFENSE WARRANT VIOLATION ASSAULT TRAFFIC STOP/ TRAFFIC OFFENSE WARRANT ASSAULT OTHER WARRANT WEAPONS VIOLATION ASSAULT PUBLIC INTOXICATION TRAFFIC STOP/ TRAFFIC OFFENSE WARRANT TRAFFIC STOP/ TRAFFIC OFFENSE ASSAULT EMERGENCY DETENTION HOMICIDE DRUG OFFENSE EMERGENCY DETENTION TRAFFIC STOP/ TRAFFIC OFFENSE WARRANT ASSAULT BURGLARY DRUG OFFENSE EMERGENCY DETENTION DRUG OFFENSE EMERGENCY DETENTION STOP/ TRAFFIC OFFENSE EMERGENCY DETENTION DRUG OFFENSE EMERGENCY DETENTION EVADING ARREST TRAFFIC STOP/ TRAFFIC OFFENSE EMERGENCY DETENTION DRUG OFFENSE EMERGENCY DETENTION DRUG OFFENSE ROBBERY WEAPONS WEAPONS TRAFFIC STOP/ **FRAFFIC** Mar Aug Sep Oct Nov Dec Jan Feb Apr Qtr1 Qtr3 Qtr4 Qtr2 2020 2021